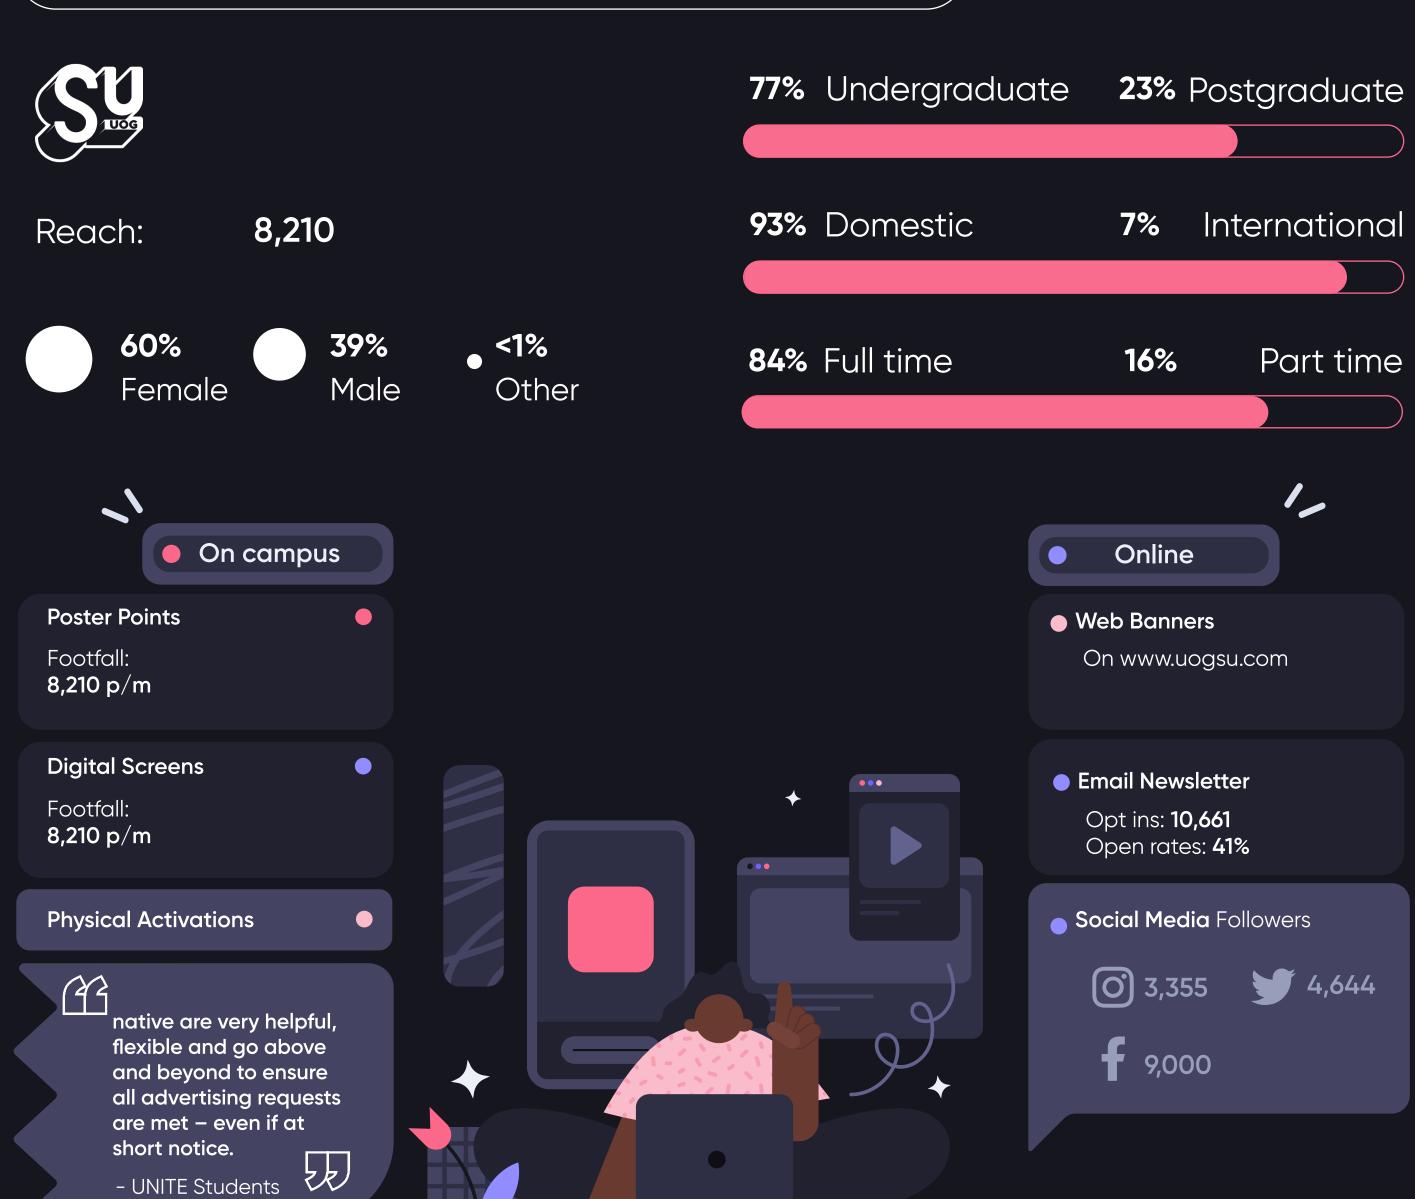

## Get direct access to 1.6 million students

Armed with first party insights and decades of student marketing experience, we're transforming the student advertising landscape to help brands like GoPuff, ODEON and Burger King build sustainable and impactful relationships with student consumers, through our unique suite of campus media and marketing solutions.







## A holistic campaign approach

Whether your goal is to grab students' attention, get them to hit the 'checkout' button or nurture their lifelong loyalty, our team of student marketing experts will work with you to design and deliver a high-impact campaign, selecting the appropriate channels to optimise your spend for results.



A regional approach to increase your impact





## Reach Extender: National

A national approach to increase your impact





## You're in good company

Meet some of our brand partners, across a wide range of student-friendly verticals















get in touch