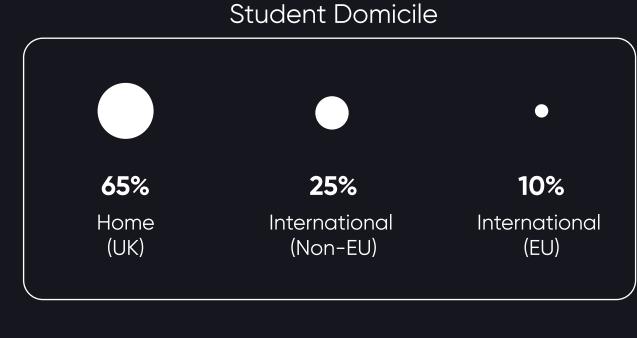

## Get direct access to 1.6 million students

Armed with first party insights and decades of student marketing experience, we're transforming the student advertising landscape to help brands like GoPuff, ODEON and Burger King build sustainable and impactful relationships with student consumers, through our unique suite of campus media and marketing solutions.







## A holistic campaign approach

Whether your goal is to grab students' attention, get them to hit the 'checkout' button or nurture their lifelong loyalty, our team of student marketing experts will work with you to design and deliver a high-impact campaign, selecting the appropriate channels to optimise your spend for results.



A regional approach to increase your impact





## Reach Extender: National

A national approach to increase your impact





## You're in good company

Meet some of our brand partners, across a wide range of student-friendly verticals















get in touch