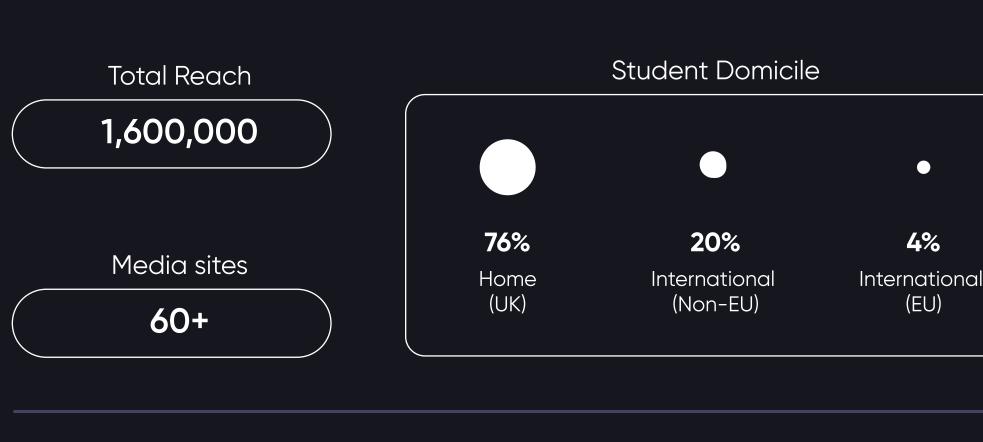

## Get direct access to 1.6 million students

Armed with first party insights and decades of student marketing experience, we're transforming the student advertising landscape to help brands like GoPuff, ODEON and Burger King build sustainable and impactful relationships with student consumers, through our unique suite of campus media and marketing solutions.