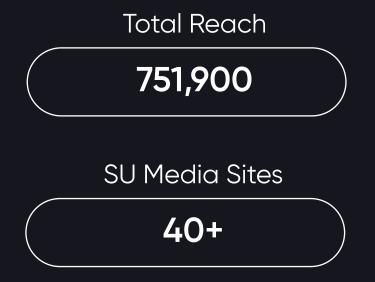

## Get direct access to 1.6 million students

Armed with first party insights and decades of student marketing experience, we're transforming the student advertising landscape to help brands like GoPuff, ODEON and Burger King build sustainable and impactful relationships with student consumers, through our unique suite of campus media and marketing solutions.







## A holistic campaign approach

Whether your goal is to grab students' attention, get them to hit the 'checkout' button or nurture their lifelong loyalty, our team of student marketing experts will work with you to design and deliver a high-impact campaign, selecting the appropriate channels to optimise your spend for results.



A regional approach to increase your impact





## Reach Extender: National

A national approach to increase your impact





## You're in good company

Meet some of our brand partners, across a wide range of student-friendly verticals















get in touch