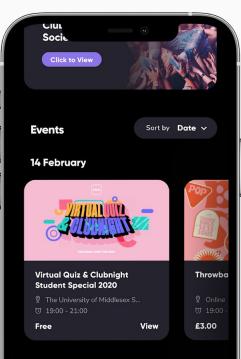

### **Event Listing**

**15 February** 

You can add lots of different information to your events and easily manage your events on the control panel.

- Event Date & Time
- Group Page Only
- Location In person or Online
- Event Types (Category, Genre, Tags, Artists)
- Description and Image
- Duplicate & Repeat events