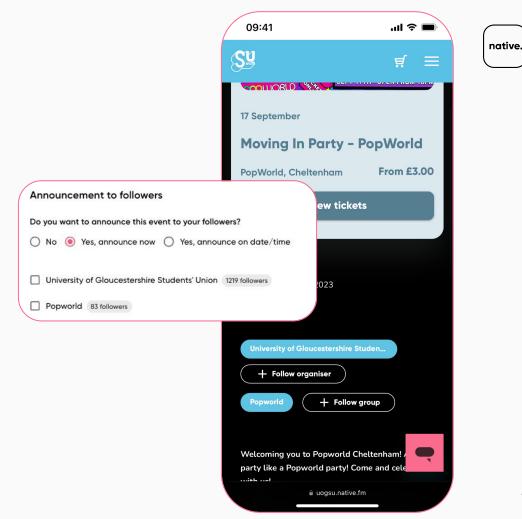

### Following

Following is a free marketing tool for you to let your followers know about events you have coming up.

Students will always have the ability to unfollow so your followers will be your most engaged users and a group you can build during freshers to encourage loyalty.