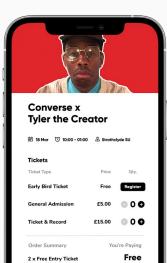

### **Ticket Creation**

Free or paid, ticketing is full of features to help make booking attendance to events easier and better for students. Native allows you to:

- Automate Capacity Tracking
- Add Ticket Questions
- Enable Promo Codes
- Allow Ticket Transfers
- Set Student & Member Only
- Control Ticket Visibility e.g. on sale date or sold out

#### Festival 2021 🖃 14 - 15 Feb 🔞 10:00 - 01:00 💩 Strathclyde SU See More Tickets Ticket Type Price Qty. Free Entry Ticket Free 020 000 General Admission £5.00 V.I.P Ticket & T-shirt £15.00 000 Order Summary You're Paying 2 x Free Entry Ticket Free Get Tickets By purchasing you accept the terms of service and have read the privacy policy