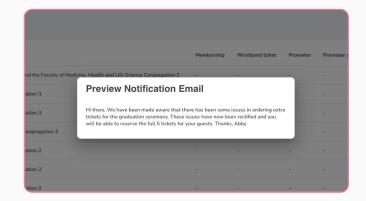

#### **New Notification**

Customisable email to your chosen group of users

| Send to:             |                    |                          |           |
|----------------------|--------------------|--------------------------|-----------|
| Event Ticket Holders | Membership Holders | Wristband Ticket Holders | Followers |
| Select Event         |                    |                          |           |
|                      |                    |                          |           |
| Message:             |                    |                          |           |
| Subject *            |                    |                          |           |
|                      |                    |                          |           |

#### **Previous Notifications**

See emails sent in the past as well as who sent them

Notifications are a quick and effective way to alert your chosen group of users out of four groups about service notifications such as a location change or event entry point