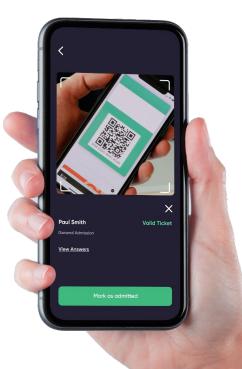

### Native Scanning App

Available for both iOS and Android, is a free tool that allows you to keep track of attendance at your events. You can scan tickets, see real-time attendance analytics, and record who attended after the event finishes.